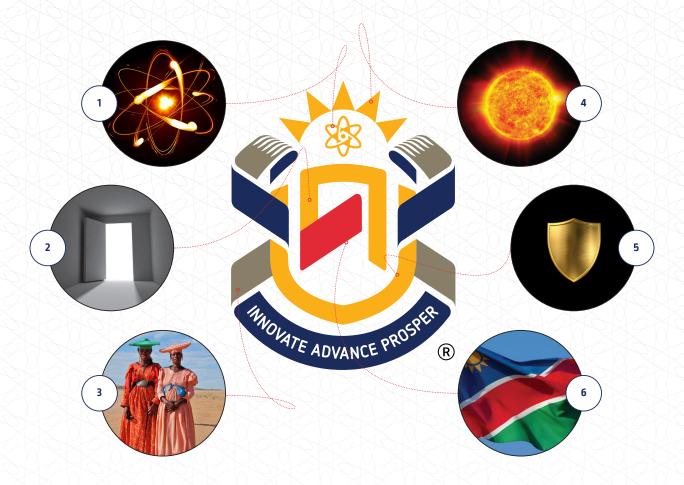

# Academic Crest

The parts of the crest either represent national symbols or elements of a unique Namibian landscape and culture. the colours have been selected to represent the national spectrum, as influenced by the heritage from the Namibian flag:

**Red:** represents Namibia's most important resource, its people. It refers to their heroism and their determination to build a future of equal opportunity for all.

**Blue:** represents the clear Namibian sky, as well as the Atlantic Ocean, the country's precious water resources and rain. **Gold:** represents life and energy (the sun).

### Parts of the Crest

- The Atom is one of the most basic recognisable symbols
  of science. Positioned under the sun it symbolizes science
  and technology as the foundations of illumination at the
  University.
- 2. The Arch is the threshold of knowledge. It is the gateway to the future and encourages a thirst for knowledge and discovery. Namibia becomes the threshold for new development - entering a new era.
- 3. The Ribbon is derived from the diverse traditional cultures of Namibian dress, amongst the Damara, Herero, Himba and Owambo groups; it is a extension of the red band representing people. It is a symbol of achievement and prestige, and recognizes traditional cultures of pageantry. the ribbon epitomises flexibility and adaptiveness by which NUST exemplifies and enables its students to achieve higher knowledge.
- 4. The Sun represents the outcome of scientific and technological innovation and enlightenment. Education is a form of discovery, energy and life that this symbol should highlight through its embodiment of the sun.
- The Shield is the symbol of learning institutions (traditional)signaling tradition, strength and readiness.
- 6. The Red Band represents the people and also blood, which gives life. People are the lifeblood of the University and country. It refers to their heroism and their determination to build a future of equal opportunity for all. the position of the red band represents 'crossing over the threshold'.